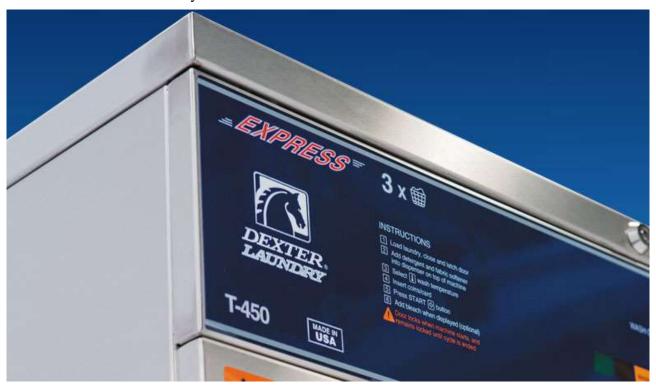

## **Reduce Utilities Dexter Express Washers**

In the laundry business, utilities are a large portion of your monthly expenses. Dexter is committed to helping you lower these expenses while also improving your throughput. Our Dexter Express washer line spins at 200 g-force to remove more water, saving time in the dryer and letting customers finish their laundry in record time.