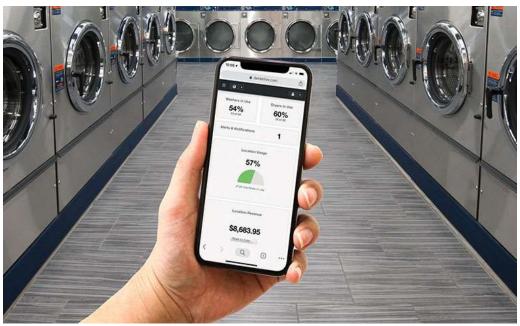

### Proven Power. Proven Control. Proven Freedom. DexterLive

The DexterLive network seamlessly connects Dexter machines to the cloud to provide unprecedented analytics and control giving you the freedom to manage your store anywhere, anytime, from any device.