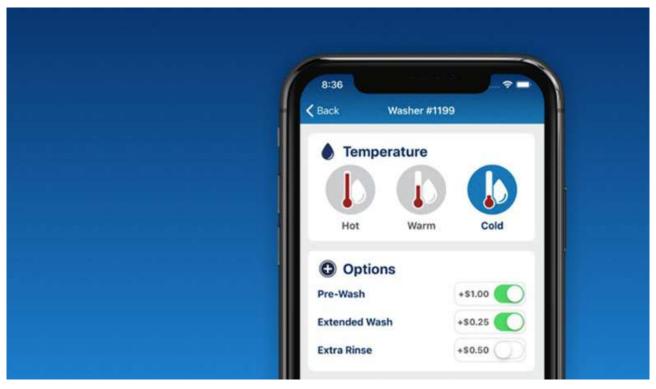

# Accept mobile payments with DexterPay

The world is changing and your customers are looking for more payment options. DexterPay allows you to offer simple and secure mobile payment in addition to traditional payment options. Plus, since it integrates with DexterLive, there are no annual fees - you only pay when customers use the app.