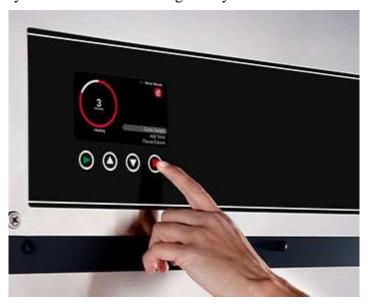

### O-Series & 6-Cycle Control Comparison

We offer two different on-premise control platforms. Our state-of-the-art O-Series controls offer precision and customization for any laundry environment, while our 6-Cycle controls provide simple programmable cycles. Which control is right for you?

## **Easy Programming With DexterLive**

DexterLive.com makes it easier than ever to program your controls and manage your laundry. This free web application allows you to create and adjust all of your cycle settings.