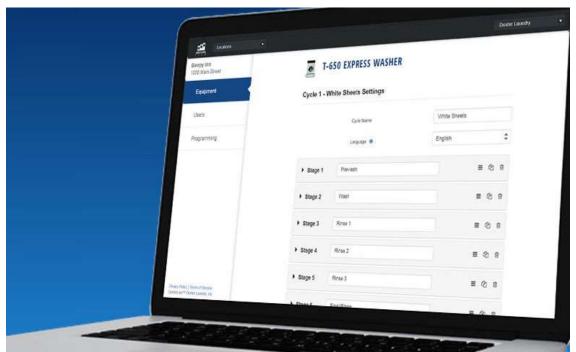

## **Easy Programming With DexterLive**

DexterLive.com makes it easier than ever to program your controls and manage your laundry. This free web application allows you to create and adjust all of your cycle settings.