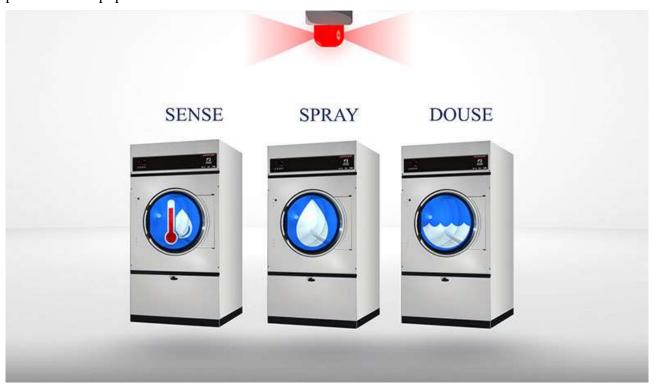

#### **O-Series Patented Moisture Detection System**

The Dexter Moisture Detection System with patented wireless technology monitors your laundry and stops the cycle when the desired dryness level is reached. This smart technology helps to extend linen life, save on utilities, reduce labor expenses and increase throughput.

### **O-Series Fire Response System**

The Dexter Fire Response System continuously monitors the temperature inside the dryer drum, even long after the cycle is complete. If an unexpected increase in temperature occurs it will automatically activate the multi-level Fire Response System to attempt to control the fire and preserve the equipment.